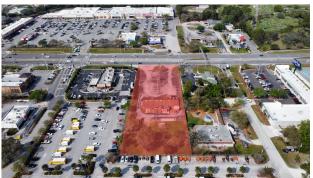

## **PROPOSED SITE PLAN**

## **PROPERTY OVERVIEW**

- Just north of intersection of State Rd 312 and US-1
- Adjacent to Home Depot and Chick-fil-A
- Drive-Thru Available
- St. Augustine has over 6 million visitors per year
- One of the top 3 fastest growing counties in the country