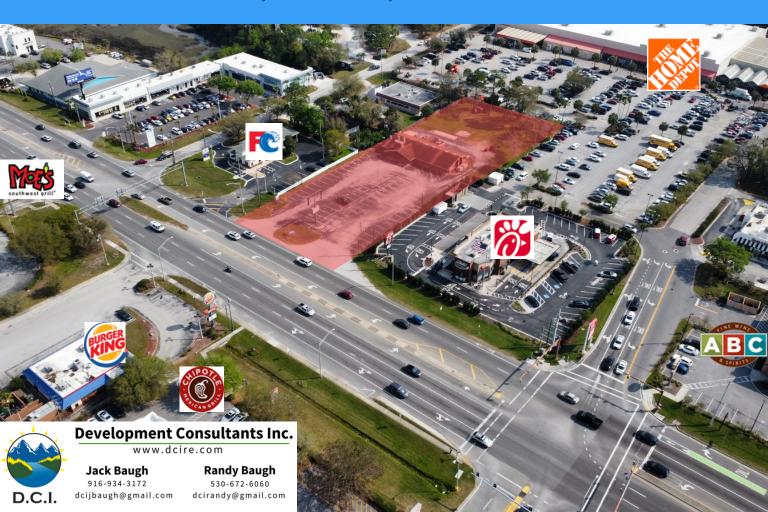

## **PROPERTY OVERVIEW**

- Just north of intersection of State Rd 312 and US-1
- Adjacent to Home Depot and Chick-fil-A
- Drive-Thru Available
- St. Augustine has over 6 million visitors per year
- One of the top 3 fastest growing counties in the country