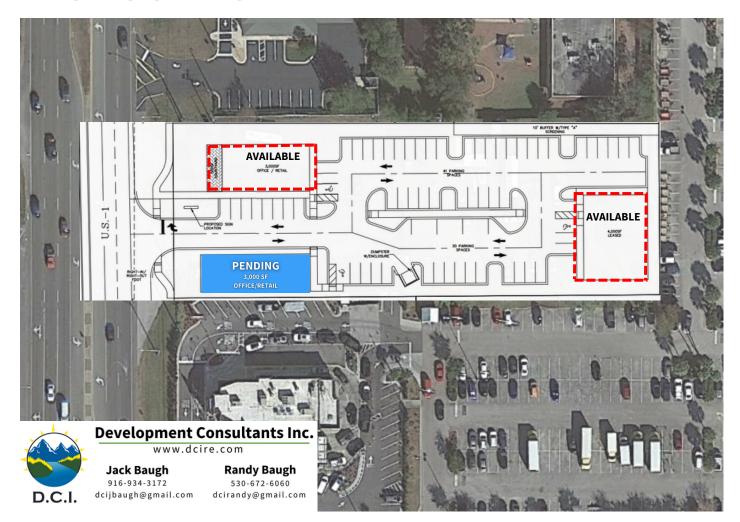

## 1720 US-1, ST. AUGUSTINE For Sale, Ground Lease, Build to Suit or Lease



## **PROPOSED SITE PLAN**









## **PROPERTY OVERVIEW**

- Just north of intersection of State Rd 312 and US-1
- Adjacent to Home Depot and Chick-fil-A
- Drive-Thru Available
- St. Augustine has over 6 million visitors per year
- One of the top 3 fastest growing counties in the country

| Demographics         | 2 Miles  | 5 Miles  | 10 Miles |
|----------------------|----------|----------|----------|
| Population           | 21,772   | 81,456   | 116,430  |
| Daytime<br>Employees | 20,561   | 42,131   | 50,790   |
| Average Income       | \$82,710 | \$90,912 | \$94,317 |
| Median Age           | 41.7     | 45.8     | 46.8     |







## **Development Consultants Inc.**

www.dcire.com

Jack Baugh 916-934-3172 dcijbaugh@gmail.com

D.C.I.

Randy Baugh 530-672-6060 dcirandy@gmail.com