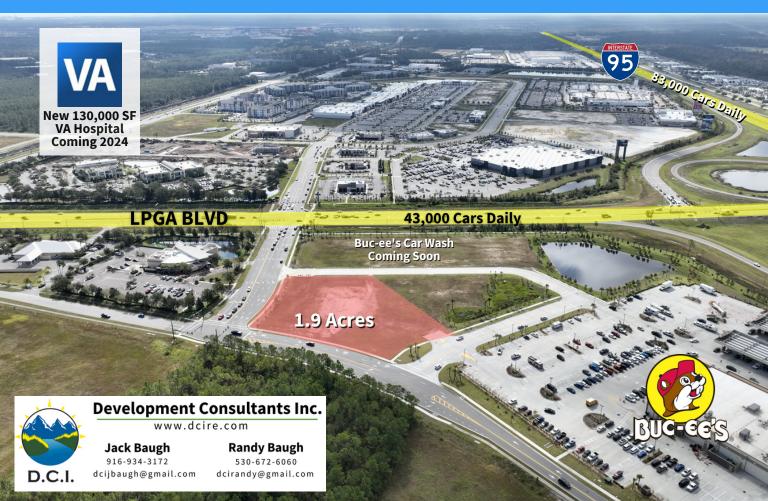

## **PROPERTY OVERVIEW**

- Located in Daytona, one of the Top 5 Fastest- $\bigcirc$ Growing Cities in Florida
- Adjacent to high volume Buc- ee's, featuring: <del>کار</del>
  - 52,620 SF store with 120 pumps
  - 5.2 Million visitors inside the store each year

- 5/1,000 Parking Ratio
- ි දිදිදි
- Projected 43% Population Growth 5 Years
- Signalized Hard Corner Intersection
- Up to 10,000 sq. ft. Available (Divisible)

#### Delivery 4th Quarter 2023 0~8

| Demographics         | 2 Miles  | 5 Miles  | 10 Miles |
|----------------------|----------|----------|----------|
| Population           | 14,049   | 101,707  | 228,024  |
| Daytime<br>Employees | 11,457   | 75,435   | 126,526  |
| Average<br>Income    | \$70,556 | \$62,343 | \$65,950 |
| Median Age           | 41.8     | 43       | 47.4     |