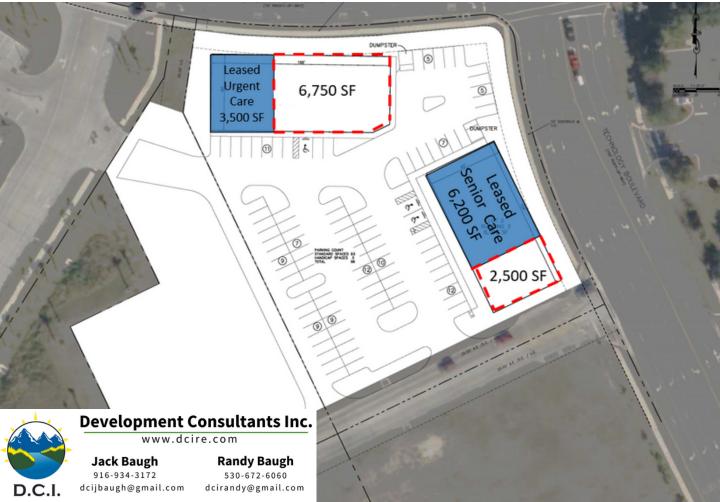

# **PROPOSED SITE PLAN**

- 5/1,000 Parking Ratio
- ි දිදිදි
- Projected 43% Population Growth 5 Years
- Signalized Hard Corner Intersection
- Up to 10,000 sq. ft. Available (Divisible)