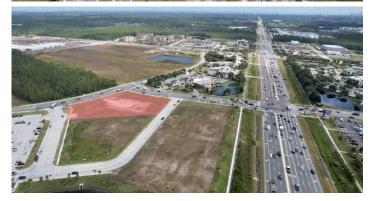

# **PROPOSED SITE PLAN**

## **PROPERTY OVERVIEW**

- Located in Daytona, one of the Top 5 Fastest- $\bigcirc$ Growing Cities in Florida
- Adjacent to high volume Buc- ee's, featuring: <del>کار</del>
  - 52,620 SF store with 120 pumps
  - 5.2 Million visitors inside the store each year

- 5/1,000 Parking Ratio
- ි දිදිදි
- Projected 43% Population Growth 5 Years
- Signalized Hard Corner Intersection
- Up to 10,000 sq. ft. Available (Divisible)