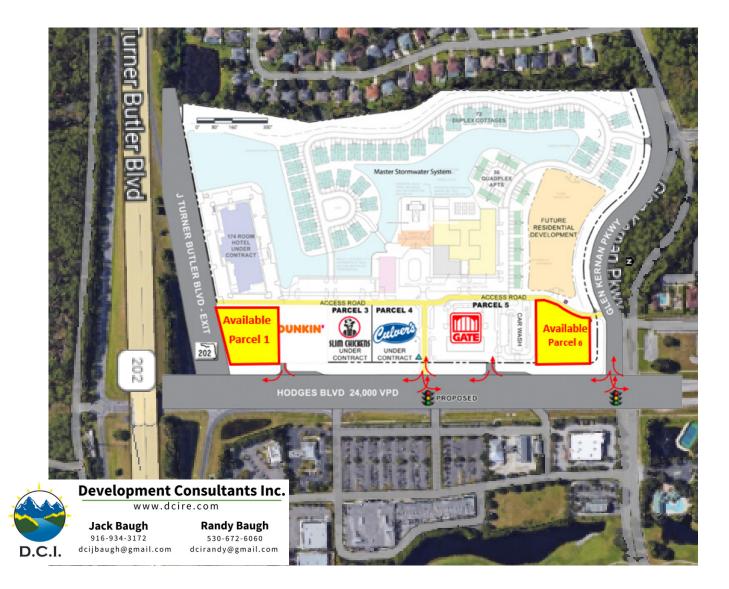

## **PROPOSED SITE PLAN - PARCEL 6**

## **PROPERTY OVERVIEW**

- Hard corner outparcel over 7,000 sqft available
- Across the street from Publix anchored shopping center
- Located in front of the new 10-acre Glen Kernan Park Development
- New 174 key Embassy Suites