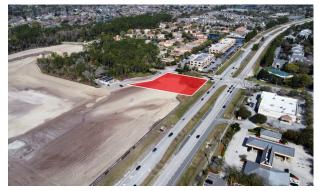

## **OUT PARCEL AVAILABLE**

## **PROPERTY OVERVIEW**

- Hard corner outparcel over 7,000 sqft available
- Across the street from Publix anchored shopping center
- Located in front of the new 10-acre Glen Kernan Park Development
- New 174 key Embassy Suites