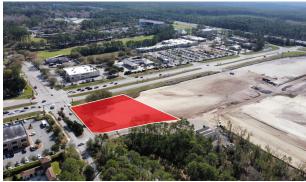

## **OUT PARCEL AVAILABLE**

## **PROPERTY OVERVIEW**

- Hard corner outparcel over 7,000 sqft available
- Across the street from Publix anchored shopping center
- Located in front of the new 10-acre Glen Kernan Park Development
- New 174 key Embassy Suites