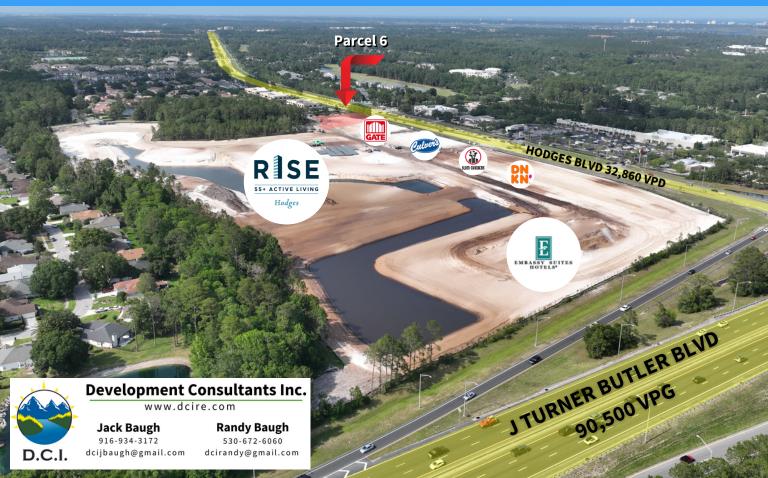

## **OUT PARCEL AVAILABLE**

## Ground Lease, Build to Suit or Lease HODGES & J TURNER BLVD

## **PROPERTY OVERVIEW**

- Hard corner outparcel over 7,000 sqft available
- Across the street from Publix anchored shopping center
- Located in front of the new 10-acre Glen Kernan Park Development
- New 174 key Embassy Suites