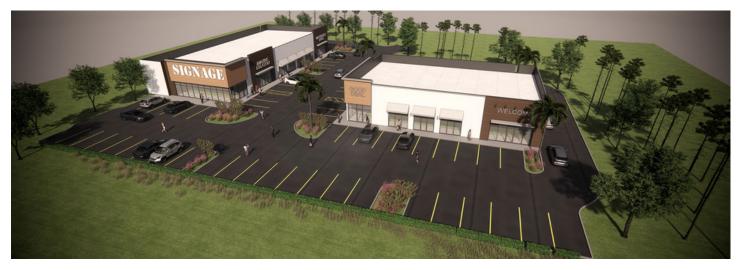

## **OUT PARCEL AVAILABLE**

## Ground Lease, Build to Suit or Lease HODGES & J TURNER BLVD



## **PROPOSED SITE PLAN - PARCEL 6**









## **PROPERTY OVERVIEW**

- Hard corner outparcel over 7,000 sqft available
- Across the street from Publix anchored shopping center
- Located in front of the new 10-acre Glen Kernan Park Development
- New 174 key Embassy Suites

| Demographics         | 2 Miles  | 5 Miles  | 10 Miles |
|----------------------|----------|----------|----------|
| Population           | 14,049   | 101,707  | 228,024  |
| Daytime<br>Employees | 11,457   | 75,435   | 126,526  |
| Average Income       | \$70,556 | \$62,343 | \$65,950 |
| Median Age           | 41.8     | 43       | 47.4     |