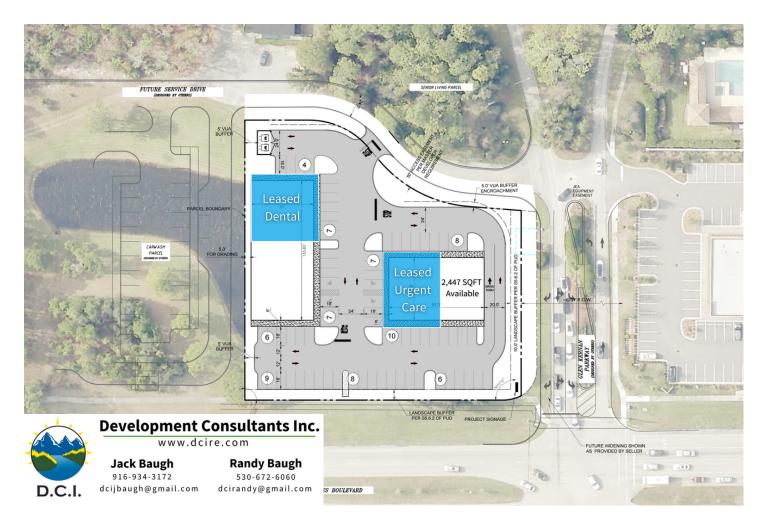

## **OUT PARCEL AVAILABLE**

## Ground Lease, Build to Suit or Lease HODGES & J TURNER BLVD



## **PROPOSED SITE PLAN - PARCEL 6**









## **PROPERTY OVERVIEW**

- Hard corner outparcel over 7,000 sqft available
- Across the street from Publix anchored shopping center
- Located in front of the new 10-acre Glen Kernan Park Development
- New 174 key Embassy Suites

| Demographics         | 2 Miles  | 5 Miles  | 10 Miles |
|----------------------|----------|----------|----------|
| Population           | 14,049   | 101,707  | 228,024  |
| Daytime<br>Employees | 11,457   | 75,435   | 126,526  |
| Average Income       | \$70,556 | \$62,343 | \$65,950 |
| Median Age           | 41.8     | 43       | 47.4     |