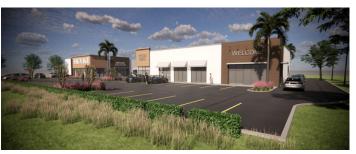

## **OUT PARCEL AVAILABLE**

## Ground Lease, Build to Suit or Lease HODGES & J TURNER BLVD



## **PROPOSED SITE PLAN - PARCEL 6**









## **PROPERTY OVERVIEW**

- Hard corner outparcel over 7,000 sqft available
- Across the street from Publix anchored shopping center
- Located in front of the new 10-acre Glen Kernan Park Development
- New 174 key Embassy Suites

| Demographics         | 2 Miles  | 5 Miles  | 10 Miles |
|----------------------|----------|----------|----------|
| Population           | 14,049   | 101,707  | 228,024  |
| Daytime<br>Employees | 11,457   | 75,435   | 126,526  |
| Average Income       | \$70,556 | \$62,343 | \$65,950 |
| Median Age           | 41.8     | 43       | 47.4     |